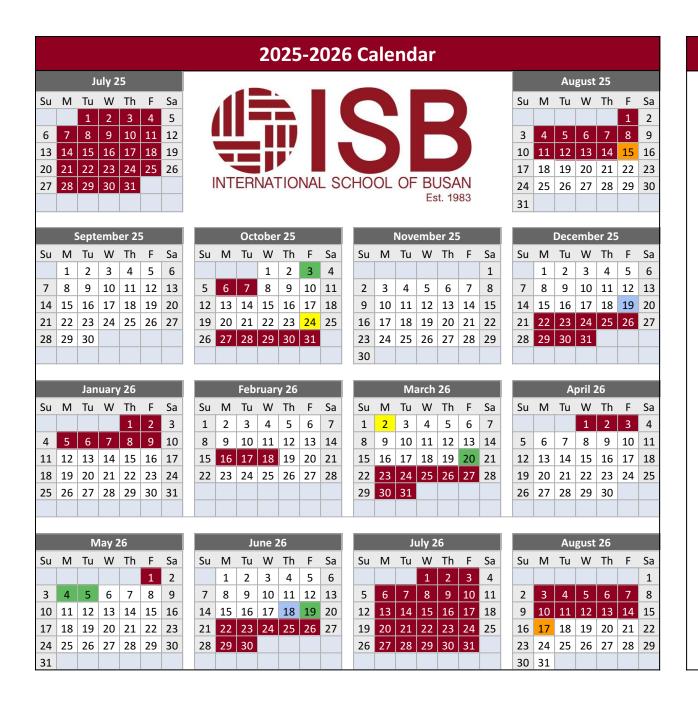

## ISB Calendar Information for 2025-2026

15th August - ISB Family Welcome Day - Information sessions are provided for all families.

18th August - First Day of 2025-26 School Year - All students start school on this day.

8th September - Season 1 ASA's begin - After School Activities (ASA's) begin this week.

3rd October - PD Day - School is closed for a Teacher Professional Development (PD) Day.

6th-7th October - Chuseok Holiday - School is closed during this holiday.

24th October - PTSC's - Parent/Teacher/Student Conferences take place (no school on this day).

27th-31st October - Fall Holiday - School is closed during this holiday.

8th November - International Day - This is a Saturday morning community event held on campus.

14th November - End of Season 1 ASA's - After School Activities (ASA's) stop on this day.

1st December - Season 2 ASA's begin - After School Activities (ASA's) begin this week.

19th December - Early dismissal for Winter Holiday - The school day finishes at 12.00 pm

22nd December - 9th January - Winter Holiday - School is closed during this holiday.

16th-18th February - Seollal Lunar New Year Holiday - School is closed during this holiday.

27th February - End of Season 2 ASA's - After School Activities (ASA's) stop on this day.

2nd March - PTSC's - Parent/Teacher/Student Conferences take place (no school on this day).

16th March - Season 3 ASA's begin - After School Activities (ASA's) begin this week.

20th March - PD Day - School is closed for a Teacher Professional Development (PD) Day.

23rd March - 3rd April - Spring Holiday - School is closed during this holiday.

1st May - Labor Day - School is closed during this one day holiday.

4th-5th May - PD Day - School is closed for a Teacher Professional Development (PD) Day.

29th May - End of Season 3 ASA's - After School Activities (ASA's) stop on this day.

18th June - Early dismissal for Summer Holiday - The school day finishes at 12.00 pm

19th June - PD Day - School is closed for a Teacher Professional Development (PD) Day.

22nd June - 14th August - Summer Holiday - School is closed during this holiday.

17th August - ISB Family Welcome Day - Information sessions are provided for all families.

18th August - First Day of 2026-27 School Year - All students start school on this day.