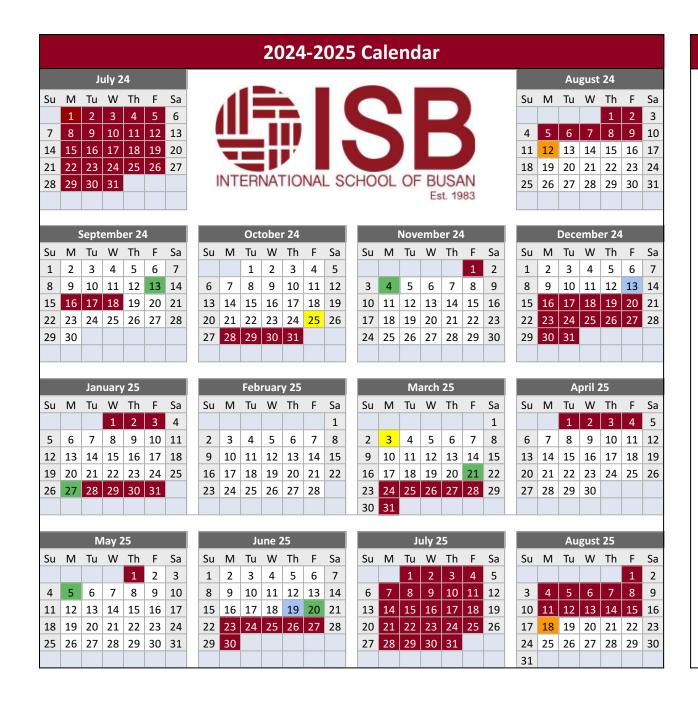

| 1st August - New Teacher Orientation                    |
|---------------------------------------------------------|
| 5th August - All teachers return to school              |
| 12th August - ISB Family Welcome Day                    |
| 13th August - First Day of 2024-25 School Year          |
| 2nd September - Season 1 ASA's begin                    |
| 13th September - PD Day (no students in school)         |
| 16th - 18th September - Chuseok Holiday                 |
| 19th October - International Day                        |
| 25th October - PTSC's                                   |
| 28th October - 1st November - Fall Holiday              |
| 4th November - PD Day (no students in school)           |
| 15th November - End of Season 1 ASA's                   |
| 2nd December - Season 2 ASA's begin                     |
| 13th December - Early dismissal for Winter Holiday      |
| 16th December - 3rd January - Winter Holiday            |
| 27th January - PD Day (no students in school)           |
| 28th - 31st January - Seollal Lunar New Year Holiday    |
| 28th February - End of Season 2 ASA's                   |
| 3rd March - PTSC's (Independence Movement Day)          |
| 17th March - Season 3 ASA's begin                       |
| 21st March - PD Day (no students in school)             |
| 24th March - 4th April - Spring Holiday                 |
| 1st May - Labor Day                                     |
| 5th May - PD Day/Children's Day (no students in school) |
| 24th May - ISB Graduation Day                           |
| 30th May - End of Season 3 ASA's                        |
| 19th June - Early dismissal for Summer Holiday          |
| 20th June - Teacher work day                            |
| 6th August - New Hire Teacher in school                 |
| 11th August - All teachers return to school             |
| 18th August - ISB Family Welcome Day                    |
| 19th August - First Day of 2025-26 School Year          |

**Important Dates** 

## ISB Calendar Information for 2024-2025

12th August - ISB Family Welcome Day - Information sessions are provided for all families. 13th August - First Day of 2024-25 School Year - All students start school on this day. 2nd September - Season 1 ASA's begin - After School Activities (ASA's) begin this week. 13th September - PD Day - School is closed for a Teacher Professional Development (PD) Day. 16th-18th September - Chuseok Holiday - School is closed during this holiday. 19th October - International Day - This is a Saturday morning community event held on campus. 25th October - PTSC's - Parent/Teacher/Student Conferences take place (no school on this day). 28th October - 1st November - Fall Holiday - School is closed during this holiday. 4th November - PD Day - School is closed for a Teacher Professional Development (PD) Day. 15th November - End of Season 1 ASA's - After School Activities (ASA's) stop on this day. 2nd December - Season 2 ASA's begin - After School Activities (ASA's) begin this week. 13th December - Early dismissal for Winter Holiday - The school day finishes at 12.00 pm 16th December - 3rd January - Winter Holiday - School is closed during this holiday. 27th January - PD Day - School is closed for a Teacher Professional Development (PD) Day. 28th-31st January - Seollal Lunar New Year Holiday - School is closed during this holiday. 28th February - End of Season 2 ASA's - After School Activities (ASA's) stop on this day. 3rd March - PTSC's - Parent/Teacher/Student Conferences take place (no school on this day). 17th March - Season 3 ASA's begin - After School Activities (ASA's) begin this week. 21st March - PD Day - School is closed for a Teacher Professional Development (PD) Day. 24th March - 4th April - Spring Holiday - School is closed during this holiday. 1st May - Labor Day - School is closed during this one day holiday. 5th May - PD Day - School is closed for a Teacher Professional Development (PD) Day. 30th May - End of Season 3 ASA's - After School Activities (ASA's) stop on this day. 19th June - Early dismissal for Summer Holiday - The school day finishes at 12.00 pm 20th June - 15th August - Summer Holiday - School is closed during this holiday.

18th August - ISB Family Welcome Day - Information sessions are provided for all families.

19th August - First Day of 2025-26 School Year - All students start school on this day.